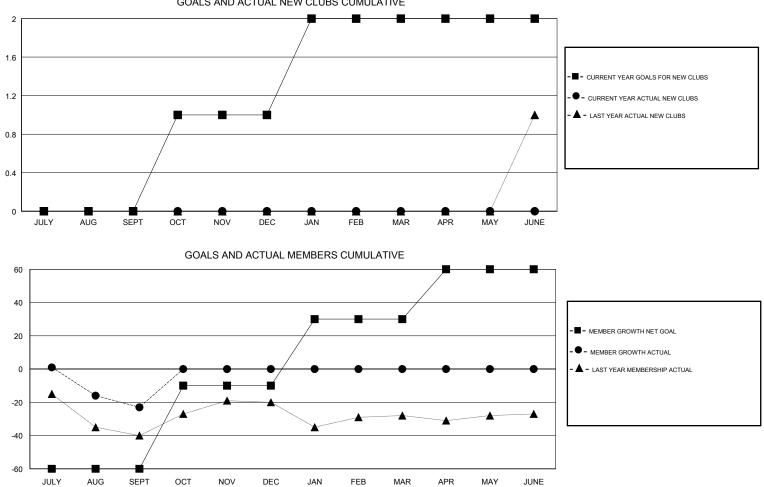

## MAHESH CHITNIS LOCATION MAINE GMT CA GMT: Clubs Members RESULTS FOR 2018-2019 RESULTS FOR 2018-2019 NEW CLUB GOAL NEW CLUBS DROPPED CLUBS MEMBER GROWTH NET MEMBER GROWTH DROPPED QUARTER QUARTER GOAL ACTUAL MEMBERS ACTUAL (including transfers) 0 0 0 -60 24 42 JULY/AUG/SEPT JULY/AUG/SEPT 1 0 0 50 0 0 OCT/NOV/DEC OCT/NOV/DEC 0 1 0 0 0 40 JAN/FEB/MAR JAN/FEB/MAR 0 0 0 30 0 0 APR/MAY/JUNE APR/MAY/JUNE GOALS AND ACTUAL NEW CLUBS CUMULATIVE